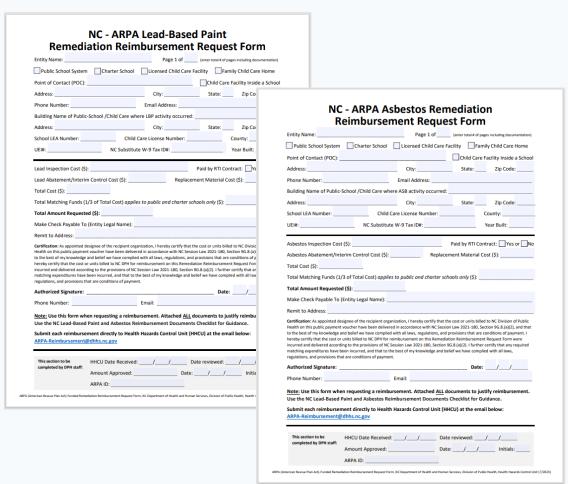

#### What is Required for Reimbursement?

The following is required when submitting a packet for reimbursement to <a href="mailto:ARPA-Reimbursement@dhhs.nc.gov">ARPA-Reimbursement@dhhs.nc.gov</a>:

- ARPA Lead-Based Paint Remediation Reimbursement Request Form
- ARPA Asbestos Remediation Reimbursement Request Form