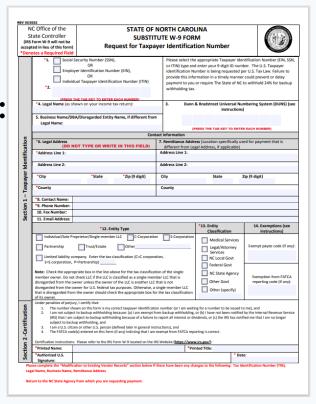

#### What is Required for Reimbursement?

The following is required when submitting a packet for reimbursement to <a href="mailto:ARPA-Reimbursement@dhhs.nc.gov">ARPA-Reimbursement@dhhs.nc.gov</a>:

Current NC Substitute W-9
 Form

 Unique Entity Identifier Number

Updated April 25, 2022
U.S. Department of Education
Office of Acquisition and Grants Administration
Grants Policy and Training Division

#### Unique Entity Identifier (UEI) Fact Shee

The Federal Government has transitioned from the use of the DUNS Number to the Unique Entity identifier (UEI) as the primary means of entity identification for Federal awards government-wide. LUSs are required in accordance with <u>2 CFR Part 25</u>, and the transition from DUNS to UEI has resulted in the party to obtain an identifier (i.e., a DUNS soused by Dun and Bradstreet). This change streamlines the entity identification and validation process, making it easier and less burdensome for entities to do business with the Federal Government. Information and dersing the reasons for this transition is available at The New Unique Entity 10.2.