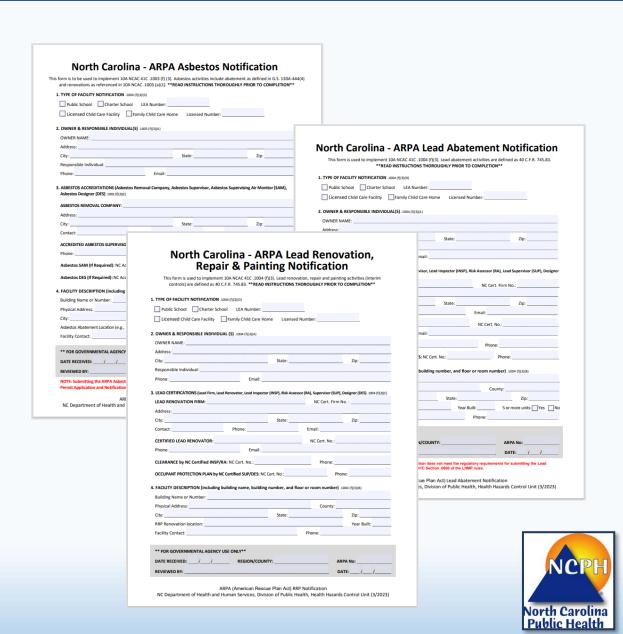

### **Are There Other Required Forms?**

The following forms are required when performing asbestos or lead-based paint activities (These are to be emailed to HHCU 10 calendar days before the project begins)

- NC –ARPA Asbestos Notification Form
- NC –ARPA Lead Abatement and Notification Form
- NC ARPA Lead Renovation, Repair and Painting Notification