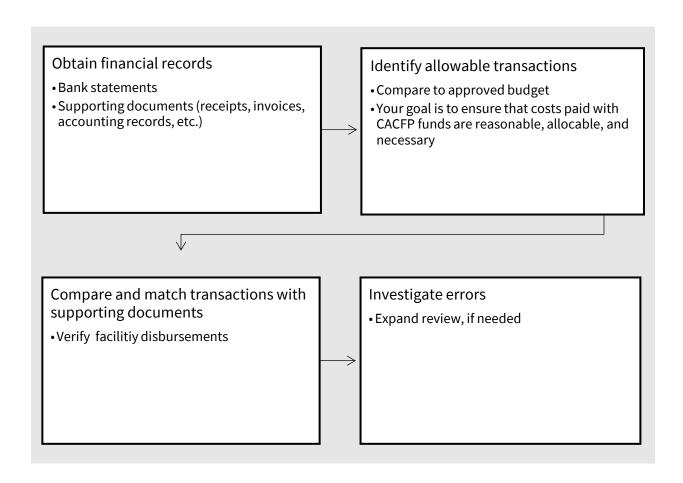

## Flow Chart: How to Review Bank Account Activity for Sponsoring Organizations of Affiliated and Unaffiliated Centers

#### Step 3:

Identify all allowable transactions on the bank statement(s). Separate all personal or non-Program transactions. Ensure allowable transactions are approved line items in the budget. Make note of any unallowable banking fines or overdraft fees, which may indicate that the institution does not have adequate sources of funds to pay employees and suppliers, and/or to pay debts.

#### Step 4:

Compare and match each deposit recorded on the bank statement against the submitted claim for reimbursement. Mark the items that appear on both records.

#### Step 5:

Compare and match expenditures recorded on the bank statement against supporting documentation such as itemized receipts and payroll documentation. Mark the items that appear on both records. Your goal is to ensure that costs paid with CACFP funds are reasonable, allocable, and necessary.

#### Step 6:

Ensure reimbursement funds were disbursed to sponsored facilities. Reimbursements must be disbursed within five working days of receipt of the earned reimbursement from the State agency.

#### Step 7:

Investigate transactions that are incorrectly spent or missing supporting documentation, such as unallowable costs that were paid with program funds. Inquire with the sponsoring organization about how and why the error occurred. Based on the severity of the errors or other factors identified by the State agency, determine if the scope of the review should be expanded to include additional months of review or other elements of program management, such as meal pattern requirements or monitoring.