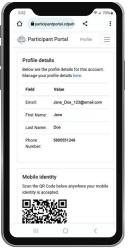

### PARTICIPANT PORTAL

View your basic account contact information like name, phone number, and email address.

Your WIC identification information is also displayed as a QR barcode for vendors who accept it.

We know life is busy, especially with a little one in the house. So we created the Participant Portal to make your life a little easier, giving you more time to focus on your life. Using the portal allows you to access your mobile identity, for the Farmers Market Nutrition Program (FMNP). Farmers at the Farmers Market who accept FMNP benefits can easily scan your QR code directly from the Participant Portal.