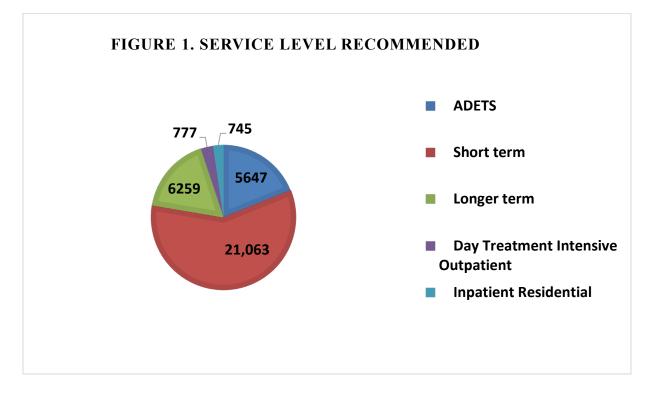

# (3) Of the number of assessments reported under subdivision (2) of this subsection, the number recommending attendance at an Alcohol Drug Education Traffic School (ADETS), the number recommending treatment, and for those recommending treatment, the level of treatment recommended.

Of the 34,491 assessments conducted, 5,647, approximately 16%, recommended attendance at an ADETS program; 21,063, approximately 61%, recommended Short term outpatient treatment; 6,259, approximately 18%, recommended Longer-term outpatient treatment; 777, approximately 2%, recommended Day or Intensive Outpatient treatment and 745, approximately 2%, recommended Inpatient and/or Residential treatment as shown in Figure 1.