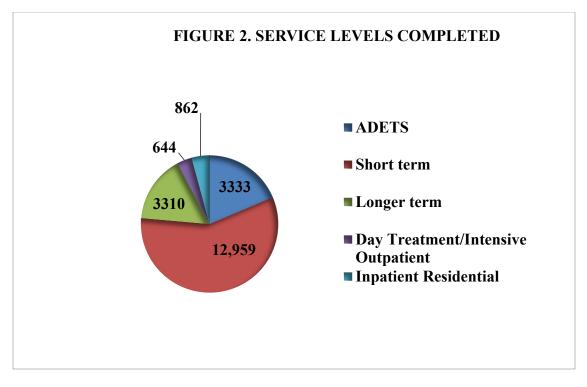

# (4) Of the number of persons recommended for an ADET School or treatment, under subdivision (3) of this subsection, the number who completed the school or treatment.

During the past fiscal year, 3,333 completed ADETS; 12,959 completed Short-term outpatient treatment; 3,310 completed Longer-term outpatient treatment; 644 completed Day or Intensive Outpatient treatment and 862 completed Inpatient or Residential treatment. The breakdown of the service levels completed are in Figure 2.