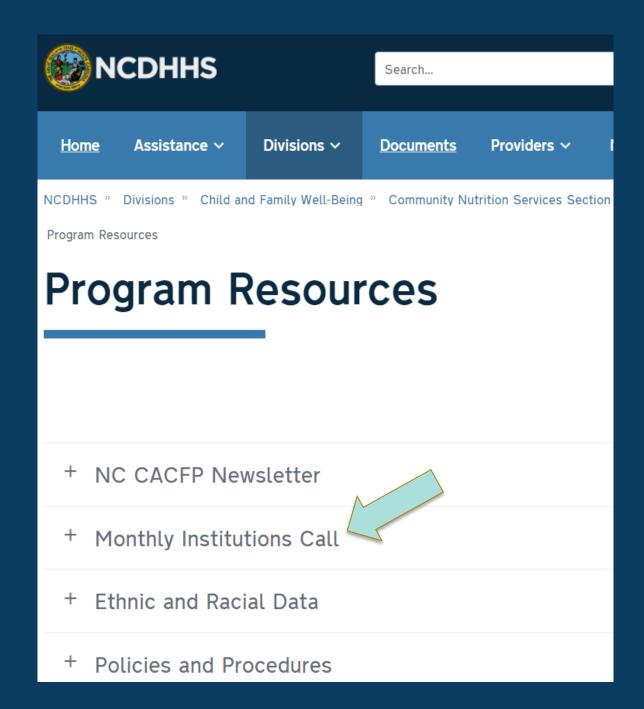

#### MONTHLY INSTITUTION CALLS

The PowerPoints for the Institution calls are found on our website:

**Program Resources Page** 

Click on "Monthly Institutions Call"