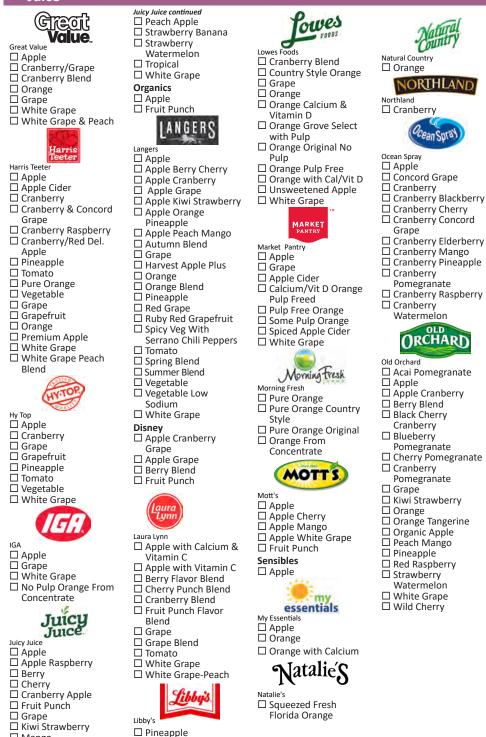

#### **FRUITS VEGETABLES** ✓ Single serving packets. Approved Approved Vegetables in cans, glass or with no added sugar, fats, oils or salt. with no added sugar, fats, or oils. plastic containers. ✓ Fresh vegetables. ✓ Fresh fruit. ✓ Organic vegetables. √ Frozen mature legumes ✓ Frozen fruit. **Not Approved** (beans, peas or lentils). ✓ Fruit juice-packed or water-Breaded vegetables. Frozen vegetables. packed in cans, glass or plastic Catsup or other condiments. ✓ Low-sodium vegetables. containers. Dried fruits. Pre-cut, diced, sliced or ✓ Pre-cut, diced or sliced fruit. Dried vegetables. shredded vegetables. ✓ Single serving packets. ✓ Canned tomato sauce or canned ✗ Dry or canned mature legumes ✓ Organic fruits. (beans, peas or lentils). tomato paste. ➤ Fruits or vegetables mixed with \* Fruit packed in cans, glass or Not allowed with cash-value sauces or foods other than plastic containers with artificial benefit other fruits and vegetables. sweeteners. ✗ Fruit and/or vegetable juices. ➤ Fruits or vegetables with Herbs used for flavoring. × Fruit baskets. added corn syrup, high-Infant fruits and vegetables. Fruit leathers and fruit roll-ups. fructose corn syrup, maltose, Ornamental and decorative ➤ Fruit or vegetable items on dextrose, sucrose, honey, fruits and vegetables. party trays. and/or maple syrup. Pickled vegetables, olives. Fruit or vegetable items on Soups salad bars. Juice Apple & Eve continued Food Club continued Approved □ Naturally Cranberry ☐ Orange Grove Style √ 48 oz and 64 oz ☐ Orange No Pulp Sesame Street Essential Everyday containers of single-☐ Tomato ☐ Big Bird's Apple ☐ Apple strength juice. ☐ Unsweetened Grape ☐ Cookie Monster's ☐ Apple with Calcium ✓ 100% JUICE, ☐ Unsweetened Apple Berry ☐ Apple Not unsweetened. Cider ☐ Elmo's Punch 100% Concentrate pasteurized. ☐ Unsweetened Orange ☐ Apple Cider ✓ Juices fortified with ☐ Grover's White Grape □ Unsweetened 100% ☐ Berry calcium, vitamin D or Pineapple □ Cherry vitamin C. ☐ Unsweetened White ☐ Country Style Orange √ Vegetable juice may be **Best Choice** Grape □ Cranberry regular or low sodium. ☐ White Grapefruit ☐ Cranberry Raspberry ✓ Packaged in plastic, Best Choice ☐ Apple ☐ Grape glass, cans or ☐ Berry ☐ Orange refrigerated paper ☐ Orange No Pulp □ Cherry cartons ☐ Grape ☐ No Pulp Orange Food Lion ✓ Organic juice. ☐ 100% Vegetable ☐ Punch Calcium/Vitamin D Not Approved ☐ Apple ☐ Grapefruit ☐ No Pulp Orange from ✓ Freshly squeezed juices. ☐ Orange Original ☐ Apple Juice Blend Concentrate ✓ Juice drinks or cocktails. ☐ Orange Pulp Free ☐ Some Pulp Orange ☐ Berry Blend ✓ Juices promoted for use ☐ Cherry □ Orange w/ Calcium from Concentrate by infants. ☐ Cranberry Blend ☐ Pineapple ☐ Pineapple ✓ Juices with added ☐ Fruit Punch □ Tomato ☐ Punch nutrients/additives ☐ Grape □ Vegetable □ Tomato other than calcium. ☐ White Grape ☐ Tomato Low Sodium ☐ Grapefruit vitamin D or vitamin C. ☐ White Grape ☐ Hot & Spicy 100% ✓ Juices with artificial Bluebird ☐ White Grapefruit Vegetable sweeteners. ☐ Vegetable ☐ No Pulp-Calcium/ ✓ Sports drinks. □ Vegetable Low Vitamin D Orange Bluebird Unsweetened Select from these brands ☐ No Pulp Orange Sodium □ Apple ☐ Orange ☐ Grapefruit ☐ Orange with Calcium □ Orange ☐ Pineapple Blend ☐ Pineapple Blend Everfresh Always Save Campbells ☐ Tomato ☐ Apple ☐ Apple ☐ Vegetable ☐ Kiwi Strawberry 100% ☐ Grape ☐ White Grape ☐ Pure Orange Campbell's ☐ White Grape Peach □ Tomato Food/Club ☐ Tomato Low Sodium